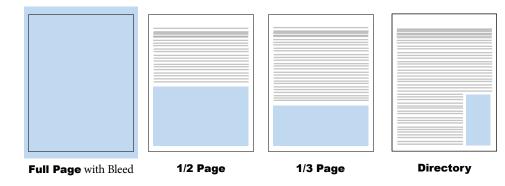

## Advertising Rates

| Ad Size             | Measurements                             | 1x    | MULTIPLE<br>PLACEMENT<br>DISCOUNT | 2x    | 3x    | 1yr    |
|---------------------|------------------------------------------|-------|-----------------------------------|-------|-------|--------|
| Front inside spread | Full page x 2                            | 3,000 | 2,700 ea.                         | 5,400 | 8,100 | 10,800 |
| 2-page spread       | Full page x 2                            | 1,500 | 1,350 ea.                         | 2,700 | 4,050 | 5,400  |
| Back Cover          | <b>8.5</b> " wide x <b>10.875</b> " tall | 1,500 | 1,350 ea.                         | 2,700 | 4,050 | 5,400  |
| Back inside cover   | <b>8.5</b> " wide x <b>10.875</b> " tall | 1,000 | 900 ea.                           | 1,800 | 2,700 | 3,600  |
| Full page           | <b>8.5</b> " wide x <b>10.875</b> " tall | 850   | 765 ea.                           | 1,530 | 2,295 | 3,060  |
| 1/2 page            | <b>7.5</b> " wide x <b>4.872</b> " tall  | 500   | 450 ea.                           | 900   | 1,350 | 1,800  |
| 1/3 page            | <b>7.5</b> " wide x <b>3.209</b> " tall  | 425   | 385 ea.                           | 770   | 1,115 | 1,540  |
| Directory           | <b>2.25</b> " wide x <b>4</b> " tall     | 200   | 180 ea.                           | 360   | 540   | 720    |

Magazine Trim: 8.5" x 10.875" | Live Area: .5" from trim and gutter | All Full page ads must include 1/8" bleed on all 4 sides.